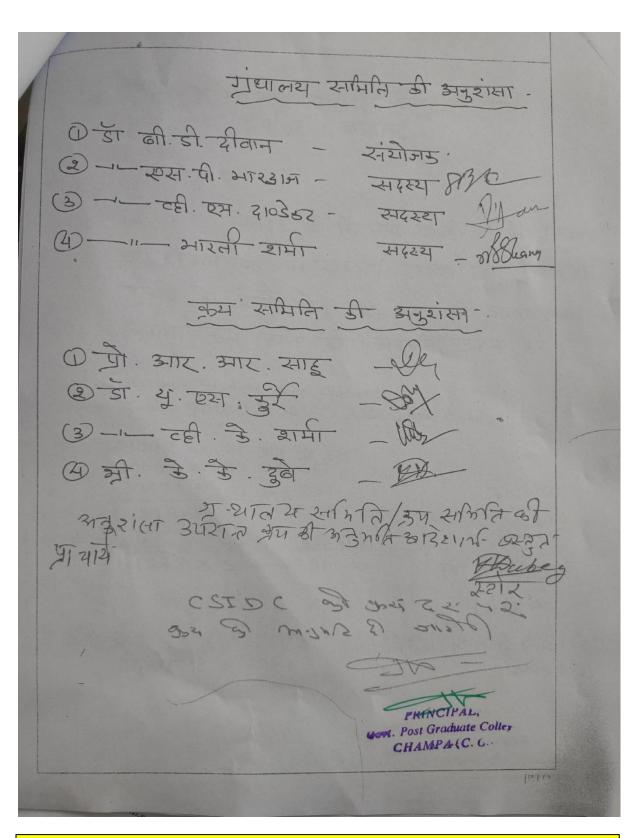

| S.N. | Contains                                 | Page No. |
|------|------------------------------------------|----------|
| 1    | Annual Budget (2015-16 to 2019-20)       | 2-10     |
| 2    | Janbhagidari Budget (2015-16 to 2019-20) | 11-19    |
| 3    | Physical verification                    | 20-21    |
| 4    | Process of Fine in Library and Lab       | 22-31    |
| 5    | Renovation Budget Release by RUSA        | 32-33    |
| 6    | Personal deposit Fee Receipt             | 34       |