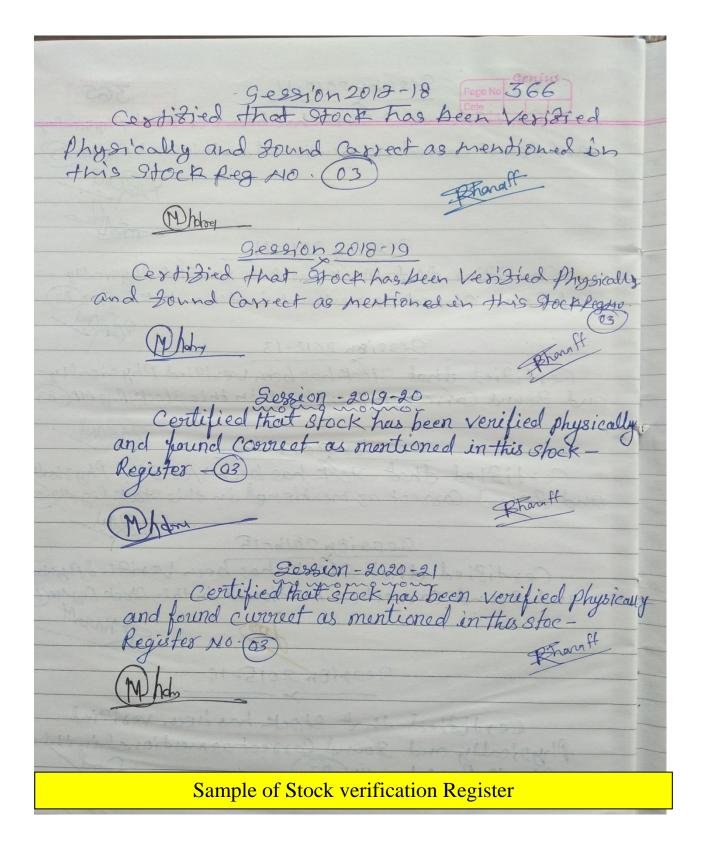

| S.N. | Contains                                 | Page No. |
|------|------------------------------------------|----------|
| 1    | Annual Budget (2015-16 to 2019-20)       | 2-10     |
| 2    | Janbhagidari Budget (2015-16 to 2019-20) | 11-19    |
| 3    | Physical verification                    | 20-21    |
| 4    | Process of Fine in Library and Lab       | 22-31    |
| 5    | Renovation Budget Release by RUSA        | 32-33    |
| 6    | Personal deposit Fee Receipt             | 34       |